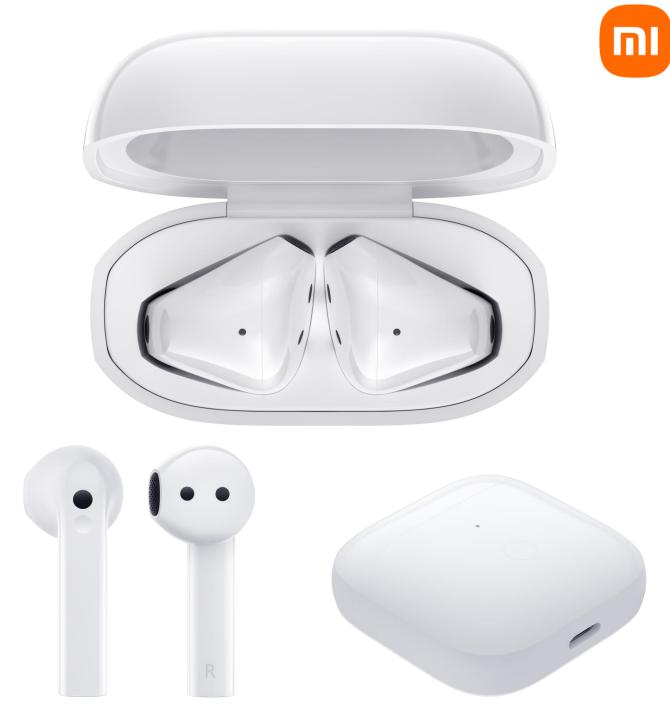

## Redmi Buds 3

Dive into the beat

ID: 34240 SKU: BHR5174GL

### New ID design

Only 4.4g half in-ear design gives you more comfort even for a long time using. Stylish and minimal charging case designed to fit perfectly in the palm of your hand.