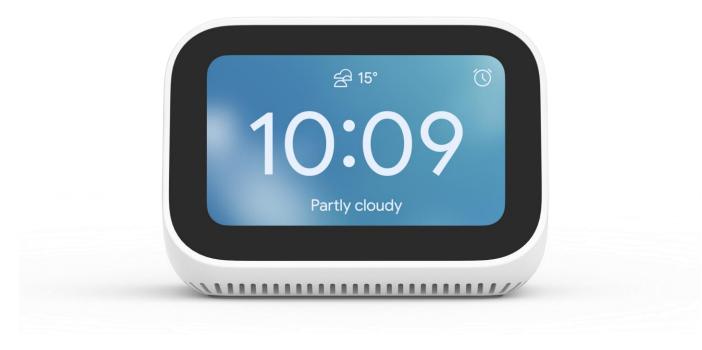

## 4" Touchsreen Display

A 4" full-color touchscreen with multiple clock faces, representing you plenty information like time, weather, calendar and more.