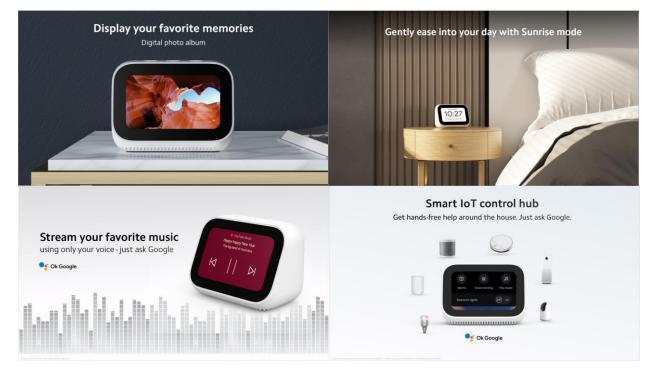

#### **Digital Photo Frame**

Mi Smart Clock can be set to display pictures stored in Google Photos so that you can be reminded of fun moments of the past.

## Stream Favorite Music

With Spotify, Youtube music and more streaming services support, you can enjoy your favorite music using only your voice.

## **Smart IoT Control Hub**

ID: 29433 SKU: QBH4191GL

With Mi Smart Clock, you can get hands-free help around the house. Just ask google to control all your smart IoT devices.