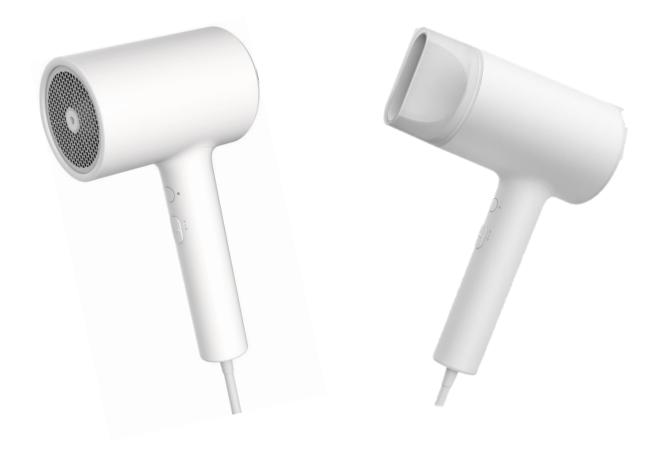

# Mi Ionic Hair Dryer

#### Compact and portable design

- Small and portable, easy to store
- Lightweight and comfortable handheld