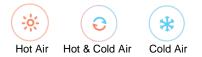

#### NTC intelligent temperature control

 Hot and cold air circulation wind mode, effectively avoiding overheating damage to hair